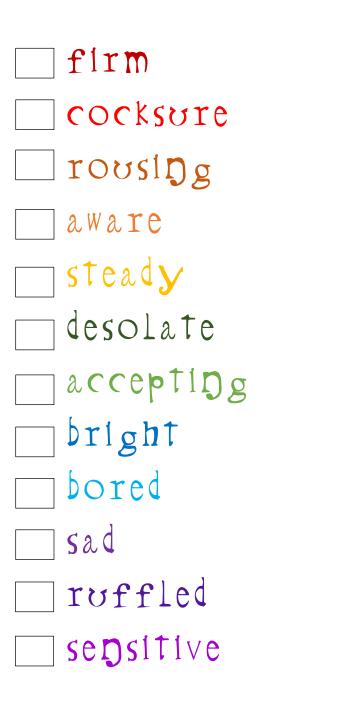

(29) Children: check all that apply. have them want them not interested open-minded

(30) Is space or time more important for you?

Rank which sentiments 1-12 you feel the most to least with ) for the sentiment you feel most often and 12 for the one you feel most rarely.